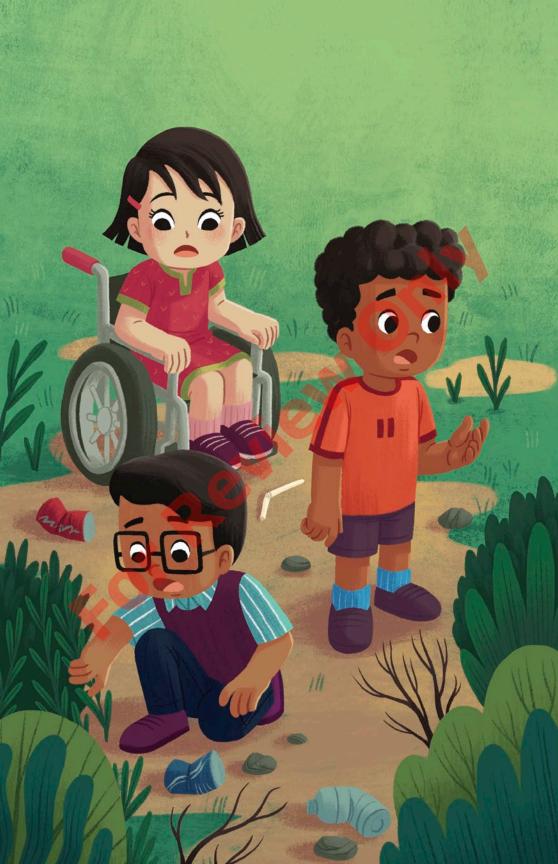

## The Mess

Alijah and his friends stood in a small field behind the school.

"I didn't know this was here," Emily said.

Ashok looked at the weeds and trash all around them.

"It doesn't look very safe," Ashok said.

"I agree."

Principal Bueno walked around the corner. "This place is a mess," she said.

Alijah made a face. "It's not that bad," he said. "Right?" Ashok and Emily shrugged. Principal Bueno shook her head.

"It's pretty bad," she said. "Don't worry. I'm having the whole place cleaned out tomorrow."

"You can't do that!" Alijah cried. "What about my pea plant?" "Your what?" Emily asked. Alijah pointed to a small plant in the middle of the field. "I planted that," he said.