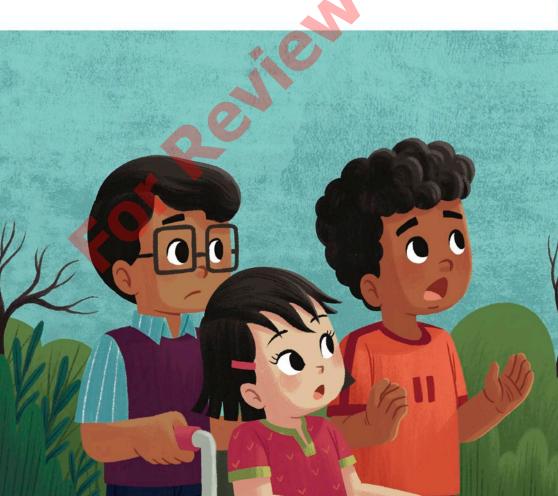

"I agree."

Principal Bueno walked around the corner. "This place is a mess," she said.

Alijah made a face. "It's not that bad," he said. "Right?" Ashok and Emily shrugged. Principal Bueno shook her head.

"It's pretty bad," she said. "Don't worry. I'm having the whole place cleaned out tomorrow."

"You can't do that!" Alijah cried. "What about my pea plant?" "Your what?" Emily asked. Alijah pointed to a small plant in the middle of the field. "I planted that," he said.